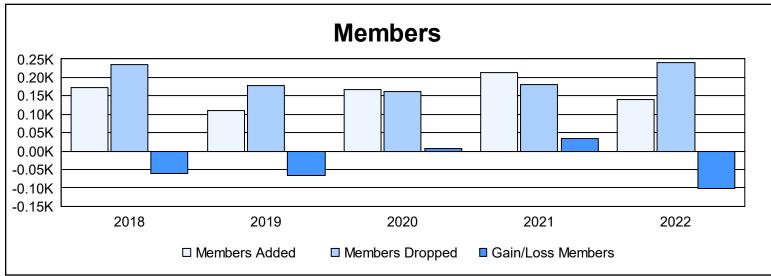

District 201N2 As of June 2022 Cumulative

| Year      | New<br>Clubs | Dropped<br>Clubs | Gain/<br>Loss<br>Clubs | New<br>Members | Charter<br>Members | Reinstate<br>Members | Transfer<br>Members | Total<br>Member<br>Added | Total<br>Members<br>Dropped | Gain/<br>Loss<br>Members |
|-----------|--------------|------------------|------------------------|----------------|--------------------|----------------------|---------------------|--------------------------|-----------------------------|--------------------------|
| 2017-2018 | 0            | 0                | 0                      | 150            | 2                  | 4                    | 16                  | 172                      | 234                         | -62                      |
| 2018-2019 | 0            | 1                | -1                     | 90             | 1                  | 9                    | 10                  | 110                      | 177                         | -67                      |
| 2019-2020 | 1            | 0                | 1                      | 122            | 34                 | 3                    | 8                   | 167                      | 161                         | 6                        |
| 2020-2021 | 1            | 0                | 1                      | 159            | 31                 | 6                    | 18                  | 214                      | 180                         | 34                       |
| 2021-2022 | 0            | 2                | -2                     | 88             | 7                  | 8                    | 36                  | 139                      | 240                         | -101                     |
| Average   | 0            | 1                | 0                      | 122            | 15                 | 6                    | 18                  | 160                      | 198                         | -38                      |