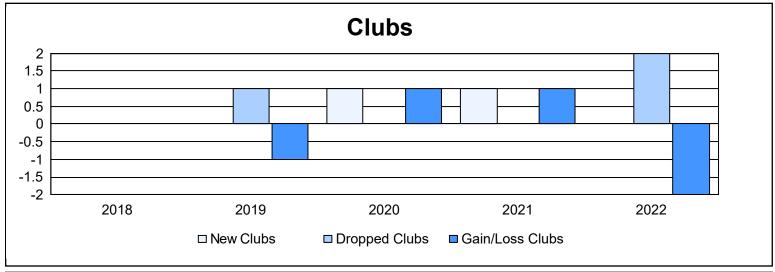

District 201N2 As of June 2022 Cumulative

| Year      | New<br>Clubs | Dropped<br>Clubs | Gain/<br>Loss<br>Clubs | New<br>Members | Charter<br>Members | Reinstate<br>Members | Transfer<br>Members | Total<br>Member<br>Added | Total<br>Members<br>Dropped | Gain/<br>Loss<br>Members |
|-----------|--------------|------------------|------------------------|----------------|--------------------|----------------------|---------------------|--------------------------|-----------------------------|--------------------------|
| 2017-2018 | 0            | 0                | 0                      | 150            | 2                  | 4                    | 16                  | 172                      | 234                         | -62                      |
| 2018-2019 | 0            | 1                | -1                     | 90             | 1                  | 9                    | 10                  | 110                      | 177                         | -67                      |
| 2019-2020 | 1            | 0                | 1                      | 122            | 34                 | 3                    | 8                   | 167                      | 161                         | 6                        |
| 2020-2021 | 1            | 0                | 1                      | 159            | 31                 | 6                    | 18                  | 214                      | 180                         | 34                       |
| 2021-2022 | 0            | 2                | -2                     | 88             | 7                  | 8                    | 36                  | 139                      | 240                         | -101                     |
| Average   | 0            | 1                | 0                      | 122            | 15                 | 6                    | 18                  | 160                      | 198                         | -38                      |